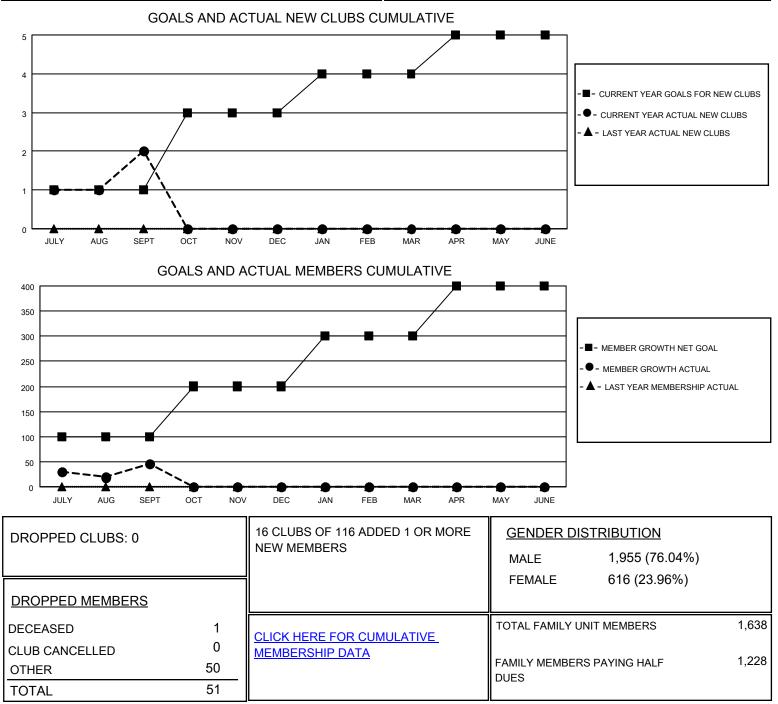

## LOCATION REP OF BANGLADESH

District 315A2

Results as of: 9/30/2020

| Clubs                 |               |           |               | Members               |                        |                         |                                                    |
|-----------------------|---------------|-----------|---------------|-----------------------|------------------------|-------------------------|----------------------------------------------------|
| RESULTS FOR 2020-2021 |               |           |               | RESULTS FOR 2020-2021 |                        |                         |                                                    |
| QUARTER               | NEW CLUB GOAL | NEW CLUBS | DROPPED CLUBS | QUARTER MEMI          | BER GROWTH NET<br>GOAL | MEMBER GROWTH<br>ACTUAL | DROPPED<br>MEMBERS ACTUAL<br>(including transfers) |
| JULY/AUG/SEPT         | 1             | 2         | 0             | JULY/AUG/SEPT         | 100                    | 100                     | 51                                                 |
| OCT/NOV/DEC           | 2             | 0         | 0             | OCT/NOV/DEC           | 100                    | 0                       | 0                                                  |
| JAN/FEB/MAR           | 1             | 0         | 0             | JAN/FEB/MAR           | 100                    | 0                       | 0                                                  |
| APR/MAY/JUNE          | 1             | 0         | 0             | APR/MAY/JUNE          | 100                    | 0                       | 0                                                  |